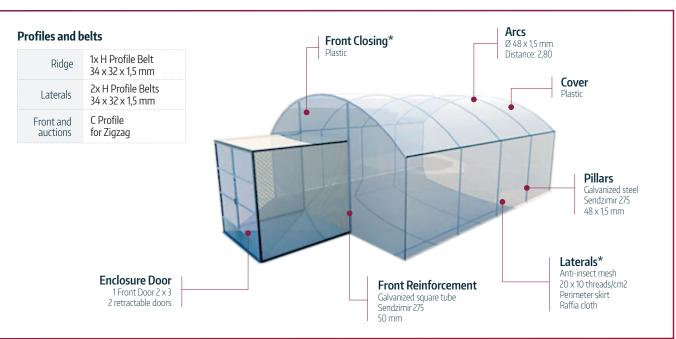

\* Note: Front and side walls will be buried for its lower fixing.

**FEATURES** 

¡Add an Side Curtain, Training, Irrigation, Seeds or Tools Kit to your Greenhouse!