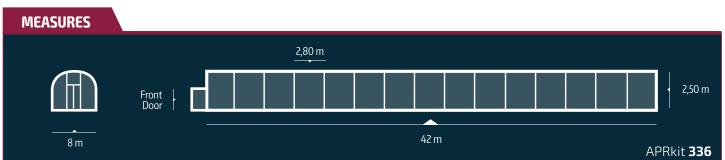

## **GREENHOUSE** | APRkit **336**

**APRkit**® greenhouses are **Tunnel** greenhouses specially conceived for growers and designed for high-profit crop production in small plots.

Its easy installation structure enables higher quality production, preventing the entry of insects and improving performance.

\* Note: Front and side walls will be buried for its lower fixing.

**FEATURES** 

¡Add an Side Curtain, Training, Irrigation, Seeds or Tools Kit to your Greenhouse!