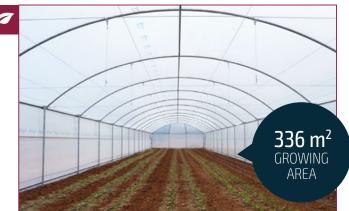

## **GREENHOUSE** | APRkit **336**

**APRkit**® greenhouses are **Tunnel** greenhouses specially conceived for growers and designed for high-profit crop production in small plots.

Its easy installation structure enables higher quality production, preventing the entry of insects and improving performance.

Make the leap to high production! We make it easy for you.

PROFESSIONAL QUALITY

INTENSIVE PRODUCTION

**PEST CONTROL** 

**EASY INSTALLATION** 

**LOW COST** 