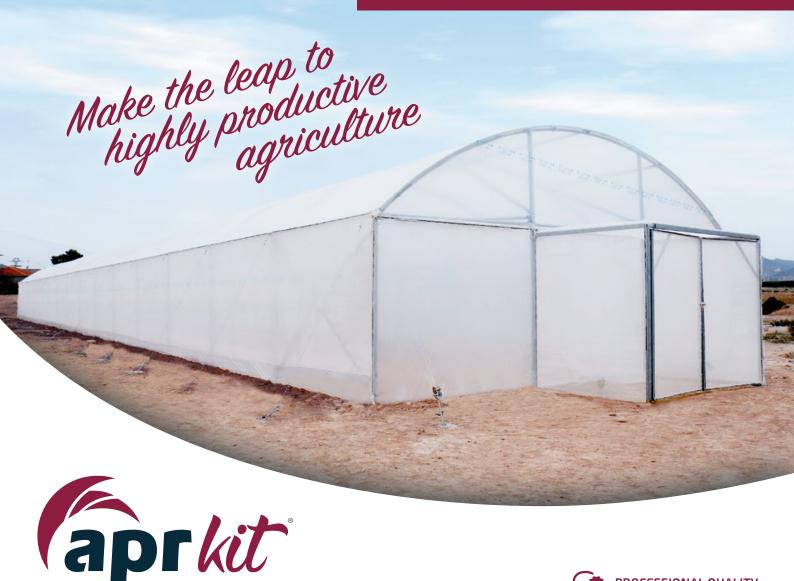

## **GREENHOUSE KIT** FOR PROFESSIONAL **GROWERS**

We make the technology, quality and resistance of our professional greenhouses available for you in order to get the best performance from your crop production.

## **GREENHOUSE** | APRkit **336**

**APRkit**® greenhouses are **Tunnel** greenhouses specially conceived for growers and designed for high-profit crop production in small plots.

Its easy installation structure enables higher quality production, preventing the entry of insects and improving performance.

Make the leap to high production! We make it easy for you.

PROFESSIONAL QUALITY

INTENSIVE PRODUCTION

**PEST CONTROL** 

**EASY INSTALLATION** 

**LOW COST** 